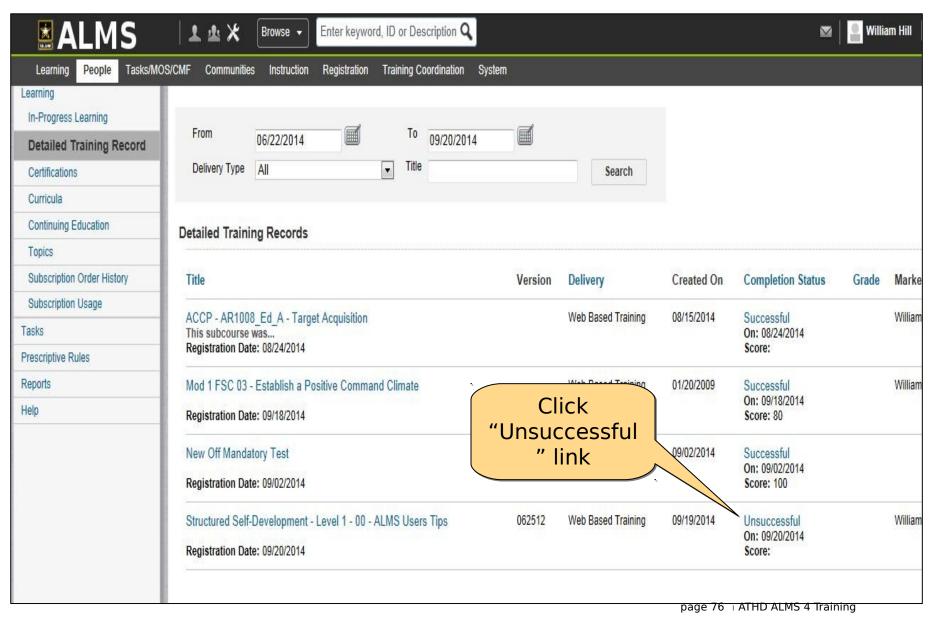

#### **Reset Attempts on an Exam**

Cont.)

| <b>MALMS</b> ■                                                                                                                    | Browse →                                                                         | Enter keyword, ID or Description     | Q                                         |                            | 💌   🎴 William Hi |
|-----------------------------------------------------------------------------------------------------------------------------------|----------------------------------------------------------------------------------|--------------------------------------|-------------------------------------------|----------------------------|------------------|
| Learning People Tasks/MOS/C                                                                                                       | :MF Communities Instructio                                                       | n Registration Training Coordination | on System                                 |                            |                  |
| Catalog Topic Templates                                                                                                           | WBT Topic                                                                        |                                      |                                           |                            |                  |
| Topics  Easy Entry Templates  Session Templates  Audience Types  Catalog Guide  Package  Tasks  Course or Certification Templates | Topic Type  Title  Available From >=  Language  Audience Type/Sub Type  Delivery |                                      | ID Discontinued From <=  Domain Course ID |                            |                  |
| Course or Certification Keywords  Delivery Types  Categories                                                                      | Configure   Save Searc                                                           | h Query                              |                                           | Search                     |                  |
| Courses or Certifications                                                                                                         | Topics                                                                           |                                      | New Topic   Prin                          | nt   Export   Modify Table |                  |
| Curricula  Course Iterations                                                                                                      | Title Version                                                                    | ID Course ID Available F             | From Discontinued From URL                | Language Actions           |                  |
| Import  Resources  Continuing Education Plans  Legacy Assessments                                                                 | Unit Supply<br>Specialist<br>Course<br>(92Y30) -<br>Module 000 -                 | 00043117 00049410 04/17/2013         |                                           | English                    | Scroll down      |
| Knowledge Base                                                                                                                    | Course<br>Introduction                                                           |                                      |                                           |                            |                  |

#### **Reset Attempts on an Exam**